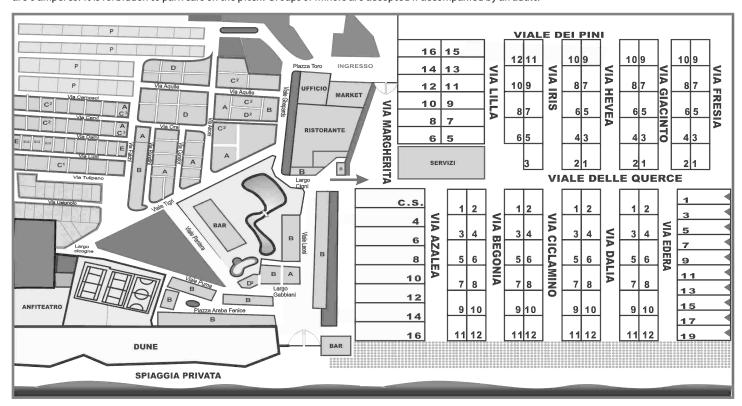

| 35,00                        |                      |
| Guests 9.00-19.00 Car included per person. Visitors allowed from 10.00-12.00 and from 16.00-18.00 for a maximum of 30 minutes                                                                                                                                                                                   | 20,00                              |                             |                               | not admitted<br>from 9-24/08 |                      |

DAILY RATES include: unattended internal parking for a car or motorbike, use of public cold and hot showers for a fee. Energy supplied to each single pitch are 6 amperes. It is forbidden to park cars on the pitch. Groups of minors are accepted if accompanied by an adult.